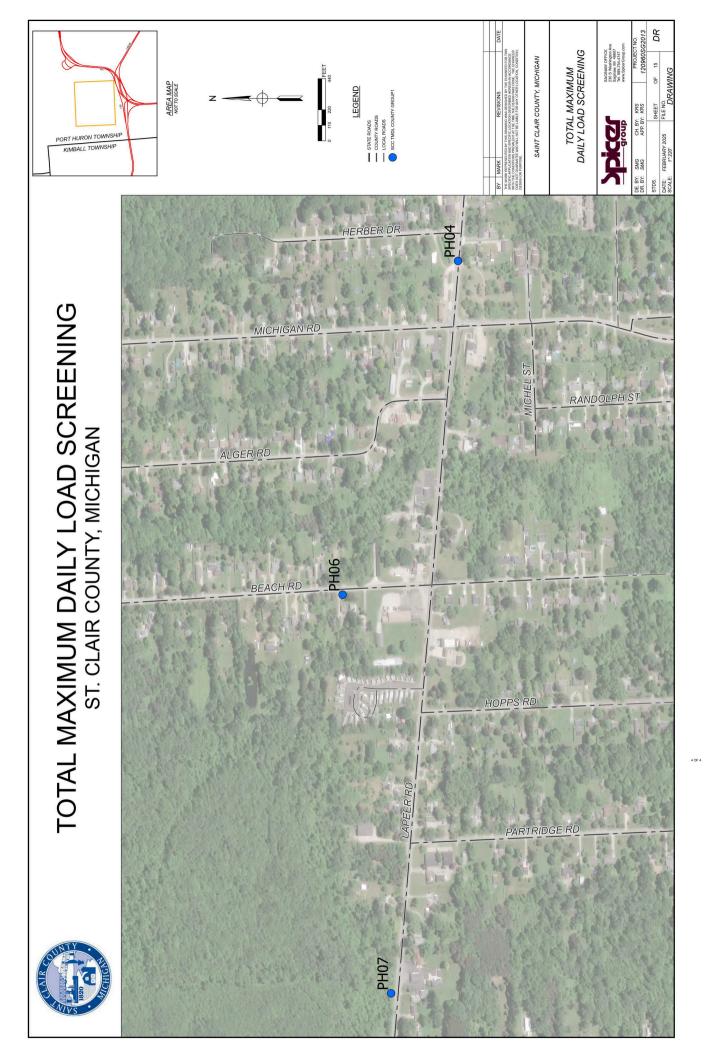

## St. Clair County Road Commission

2025

| St. Clair County Road Comission |           |            |                 |
|---------------------------------|-----------|------------|-----------------|
| Outfall/POD ID                  | Latitude  | Longitude  | Receiving Water |
| BV10                            | 43.097597 | -82.484501 | Lake Huron      |
| PH01                            | 42.999913 | -82.484403 | Black River     |
| KM02                            | 42.990015 | -82.537833 | Black River     |
| PH06                            | 42.982503 | -82.488417 | Black River     |
| PH07                            | 42.981563 | -82.496138 | Black River     |
| PH04                            | 42.980265 | -82.481953 | Black River     |

## TOTAL MAXIMUM DAILY LOAD SCREENING ST. CLAIR COUNTY, MICHIGAN

ORT HURON TOWNSHIP FORT GRATIO