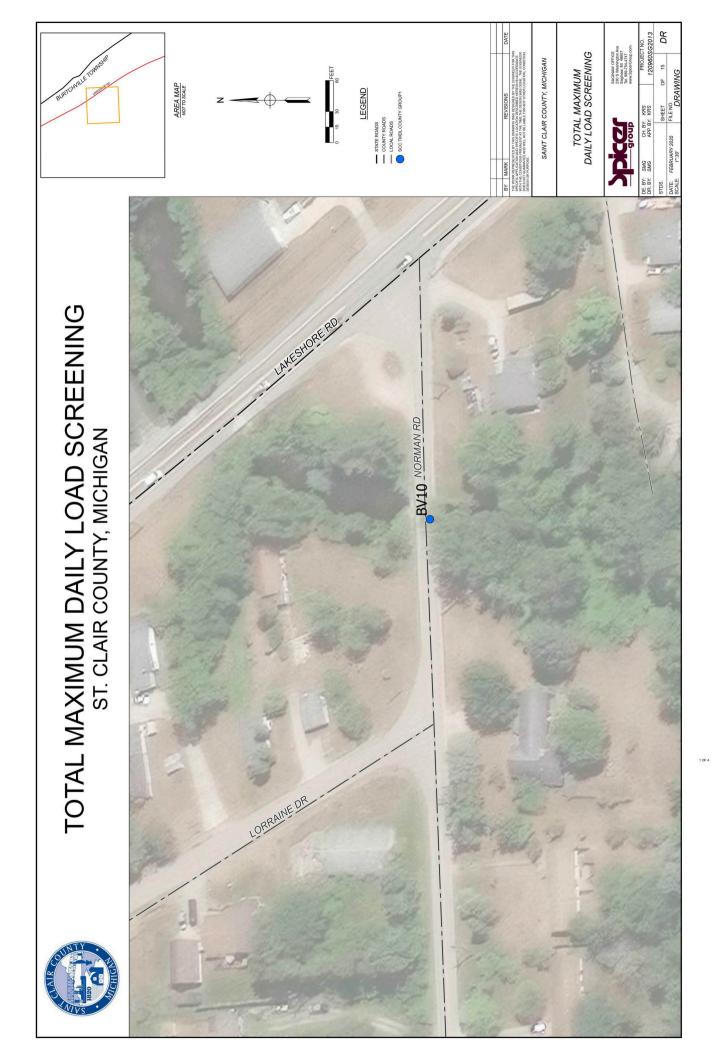

## St. Clair County Road Commission

2025

| St. Clair County Road Comission |           |            |                 |
|---------------------------------|-----------|------------|-----------------|
| Outfall/POD ID                  | Latitude  | Longitude  | Receiving Water |
| BV10                            | 43.097597 | -82.484501 | Lake Huron      |
| PH01                            | 42.999913 | -82.484403 | Black River     |
| KM02                            | 42.990015 | -82.537833 | Black River     |
| PH06                            | 42.982503 | -82.488417 | Black River     |
| PH07                            | 42.981563 | -82.496138 | Black River     |
| PH04                            | 42.980265 | -82.481953 | Black River     |