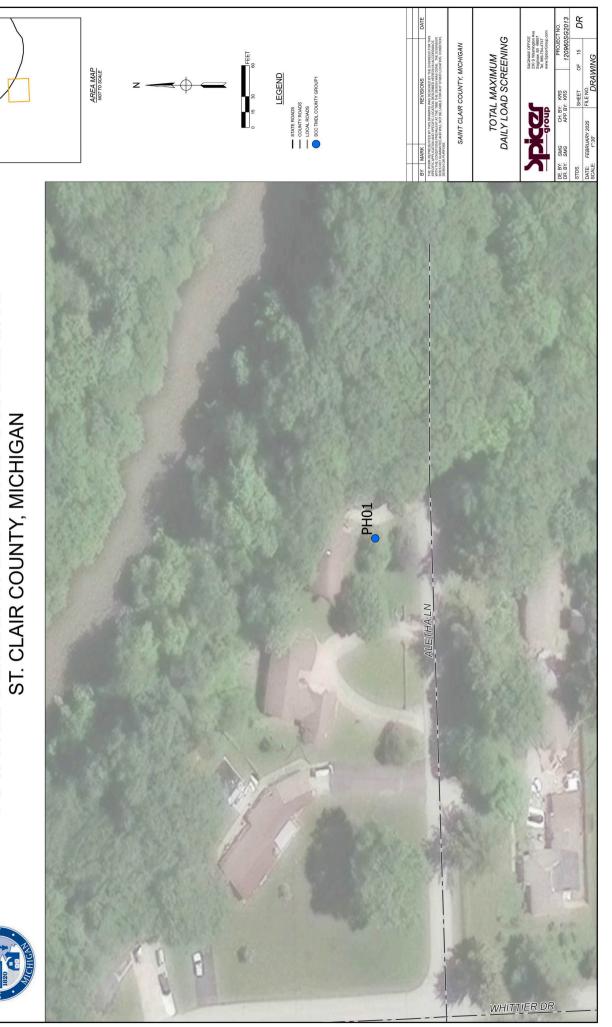

## St. Clair County Road Commission

2025

| St. Clair County Road Comission |           |            |                 |
|---------------------------------|-----------|------------|-----------------|
| Outfall/POD ID                  | Latitude  | Longitude  | Receiving Water |
| BV10                            | 43.097597 | -82.484501 | Lake Huron      |
| PH01                            | 42.999913 | -82.484403 | Black River     |
| KM02                            | 42.990015 | -82.537833 | Black River     |
| PH06                            | 42.982503 | -82.488417 | Black River     |
| PH07                            | 42.981563 | -82.496138 | Black River     |
| PH04                            | 42.980265 | -82.481953 | Black River     |