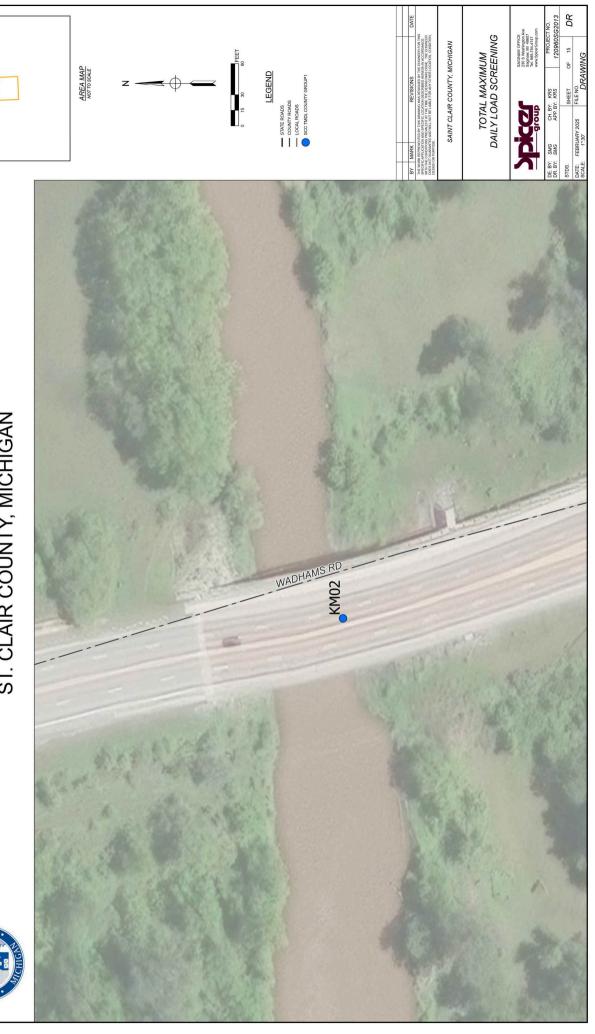

## St. Clair County Road Commission

2025

| St. Clair County Road Comission |           |            |                 |
|---------------------------------|-----------|------------|-----------------|
| Outfall/POD ID                  | Latitude  | Longitude  | Receiving Water |
| BV10                            | 43.097597 | -82.484501 | Lake Huron      |
| PH01                            | 42.999913 | -82.484403 | Black River     |
| KM02                            | 42.990015 | -82.537833 | Black River     |
| PH06                            | 42.982503 | -82.488417 | Black River     |
| PH07                            | 42.981563 | -82.496138 | Black River     |
| PH04                            | 42.980265 | -82.481953 | Black River     |